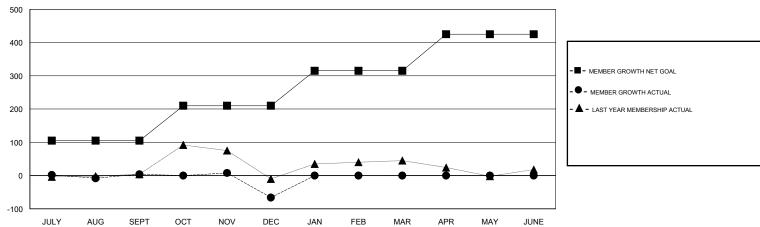

## GOALS AND ACTUAL MEMBERS CUMULATIVE

| DROPPED CLUBS: 2  DROPPED MEMBERS |     | 23 CLUBS OF 60 ADDED 1 OR MORE<br>NEW MEMBERS | GENDER DISTRIBUTION  MALE 907 (60.51%)  FEMALE 592 (39.49%)  Women Percentage Fiscal Year Goal: 40% |    |
|-----------------------------------|-----|-----------------------------------------------|-----------------------------------------------------------------------------------------------------|----|
| DECEASED                          | 3   | CLICK HERE FOR CUMULATIVE  MEMBERSHIP DATA    | TOTAL FAMILY UNIT MEMBERS                                                                           | 60 |
| CLUB CANCELLED                    | 38  |                                               |                                                                                                     | 00 |
| OTHER                             | 82  |                                               | FAMILY MEMBERS PAYING HALF DUES                                                                     | 30 |
| TOTAL                             | 123 |                                               |                                                                                                     |    |

## SAYED RIZWAN QADRI **LOCATION ZAMBIA GMT CA** Clubs Members RESULTS FOR 2018-2019 RESULTS FOR 2018-2019 NEW CLUB GOAL NEW CLUBS DROPPED CLUBS MEMBER GROWTH NET MEMBER GROWTH DROPPED QUARTER QUARTER GOAL ACTUAL MEMBERS ACTUAL (including transfers) 0 105 31 26 JULY/AUG/SEPT JULY/AUG/SEPT 105 36 98 OCT/NOV/DEC OCT/NOV/DEC 0 1 0 0 0 105 JAN/FEB/MAR JAN/FEB/MAR 0 0 0 0 110 APR/MAY/JUNE APR/MAY/JUNE