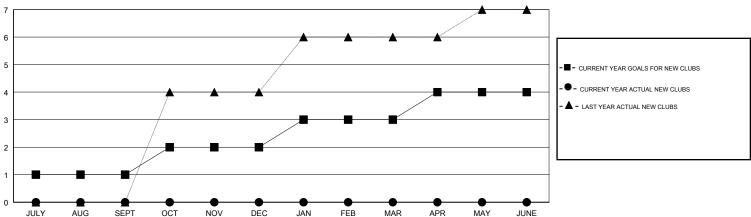

## GOALS AND ACTUAL NEW CLUBS CUMULATIVE

## SAYED RIZWAN QADRI **LOCATION ZAMBIA GMT CA** Clubs Members RESULTS FOR 2018-2019 RESULTS FOR 2018-2019 NEW CLUB GOAL NEW CLUBS DROPPED CLUBS MEMBER GROWTH NET MEMBER GROWTH DROPPED QUARTER QUARTER GOAL ACTUAL MEMBERS ACTUAL (including transfers) 0 105 31 26 JULY/AUG/SEPT JULY/AUG/SEPT 105 36 98 OCT/NOV/DEC OCT/NOV/DEC 0 1 0 0 0 105 JAN/FEB/MAR JAN/FEB/MAR 0 0 0 0 110 APR/MAY/JUNE APR/MAY/JUNE